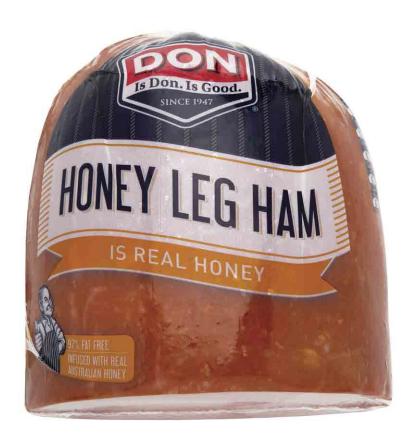

## DON" Honey Ham Half R.W. 3kg

Carefully selected pork leg cuts are cured using a brine with the addition of real liquid honey. The product is then filled into a casing and naturally smoked, creating a sweet honey flavoured ham with a hint of natural wood smoke.

## Product Features

- ✓ No Artificial Flavours
- ✓ No Artificial Colours
- √ 97% Fat Free
- ✓ Infused With Real Australian Honey