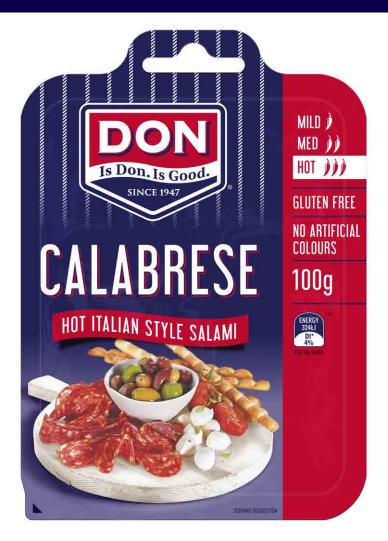

## DON<sup>™</sup> Sliced Salami Calabrese 100g

A medium textured salami, made using carefully selected meats, herbs and spices, allows a spicy flavour profile to be the stand-out attribute for this salami.

## Product Features

- ✓ Gluten Free
- ✓ No Artificial Colours
- ✓ Made with Australian Beef and Pork