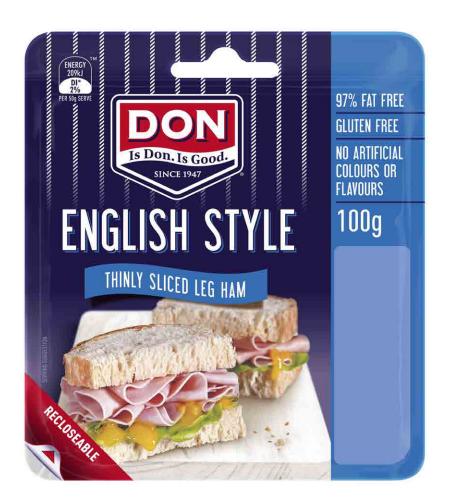

## DON English Style Sliced Ham 100g

This ham is made with premium boneless pork leg cuts and cured to deliver a delicious, traditional ham flavour.

A classic choice in a crusty bread roll with your favourite accompaniments.

## Product Features

- ✓ 97% Fat Free
- ✓ No Artificial Flavours
- ✓ No Artificial Colours
- ✓ Gluten Free
- ✓ Recloseable pack