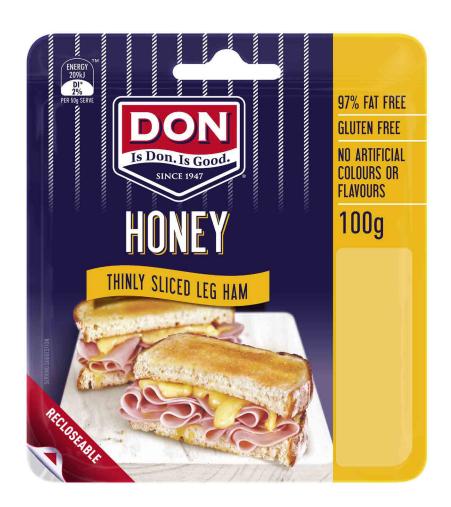

## DON<sup>™</sup> Honey Sliced Ham 100g

Pork leg cuts are blended with real honey to deliver a sweet, honey flavoured ham. The convenient 100g pack size means less wastage, while being the perfect addition to your favourite sandwiches, rolls and wraps.

## Product Features

- ✓ 97% Fat Free
- No Artificial Flavours
- ✓ No Artificial Colours
- ✓ Gluten Free
- ✓ Recloseable pack