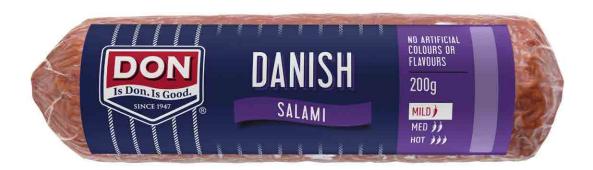

## DON" Danish Salami 200g

A 200g chub of finely textured salami made from selected meats and characterised by very mild spice flavours - this will add zing to any platter!

## Product Features

- ✓ No Artificial Flavours
- ✓ No Artificial Colours
- Made with Australian Pork