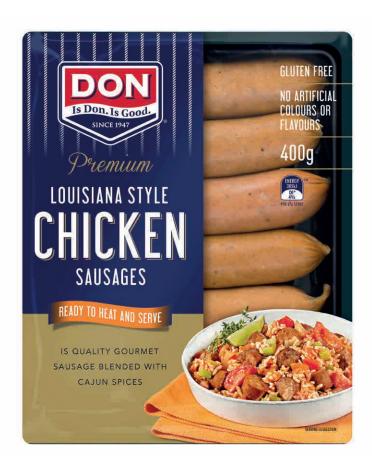

## DON<sup>™</sup> Louisiana Style Chicken Sausage 400g

Ready to heat and serve, these premium sausages are inspired by the flavour of Louisiana, blended with Cajun spices. Gluten free and made with no artificial colours or flavours.

## Product Features

- ✓ Gluten Free
- ✓ No Artificial Colours
- ✓ No Artificial Flavours