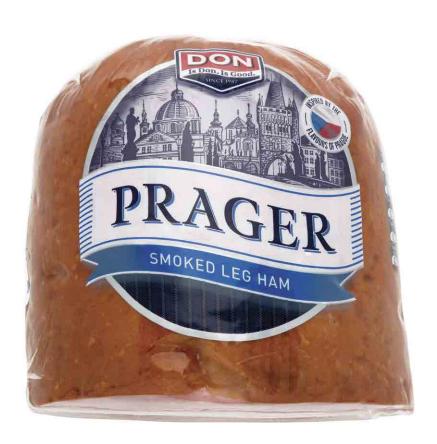

## DON<sup>™</sup> Prager Ham R.W. 3kg

Choice boneless pork leg cuts are cured, formed into a round shape, smoked for optimum flavour and conveniently packed.