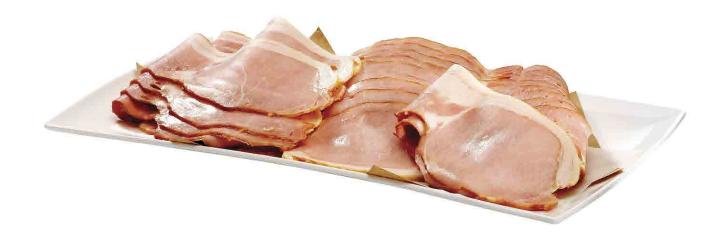

## DON<sup>™</sup> Middle Bacon 2.5kg

Choice, rindless middles are prepared using a unique  $DON^{m}$  pickle for a robust and tasty flavour hit.