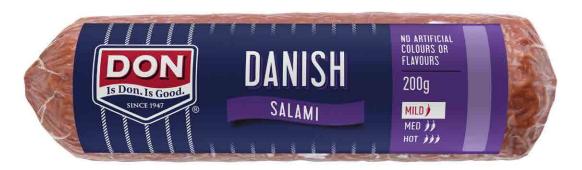

## DON<sup>®</sup> Danish Salami 200g

A 200g chub of finely textured salami made from selected meats and characterised by very mild spice flavours – this will add zing to any platter!

Product Features

✓ No Artificial Flavours

No Artificial Colours

Made with Australian Pork